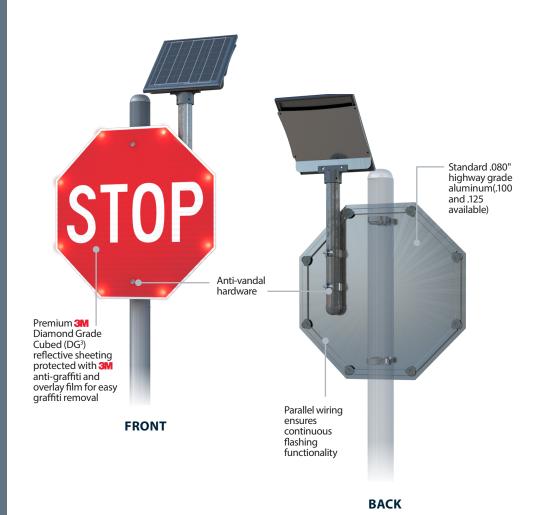

## **SYSTEM SPECIFICATIONS**

| J . J . L                      |                                                                   |
|--------------------------------|-------------------------------------------------------------------|
| SIGN LEGEND                    | R1-1                                                              |
| DIMMING                        | Variable based on photocell sensor input or 6V solar panel        |
| LED TYPE                       | Red environmentally-sealed, high-power LED                        |
| LED LIFE EXPECTANCY            | 100,000 hours                                                     |
| VISIBILITY                     | Daytime: more than 1,000 feet<br>Nighttime: more than 1 mile      |
| ENCLOSED ALUMINUM CHANNELS     | Protect wiring against inclement weather, tampering and vandalism |
| AUTONOMY                       | 30+ days (when applicable)                                        |
| OPERATING<br>TEMPERATURE RANGE | -40°F to 122°F (-40°C to 50°C)                                    |
| DIMENSIONS                     | 24"W x 24"H x 1"D                                                 |
|                                | 30"W x 30"H x 1"D                                                 |
|                                | 36"W x 36"H x 1"D                                                 |
|                                | 48"W x 48"H x 1"D                                                 |
| WARRANTY                       | 3-year limited battery warranty                                   |
|                                | 5-year limited system warranty                                    |
|                                | 10-year limited solar panel warranty                              |