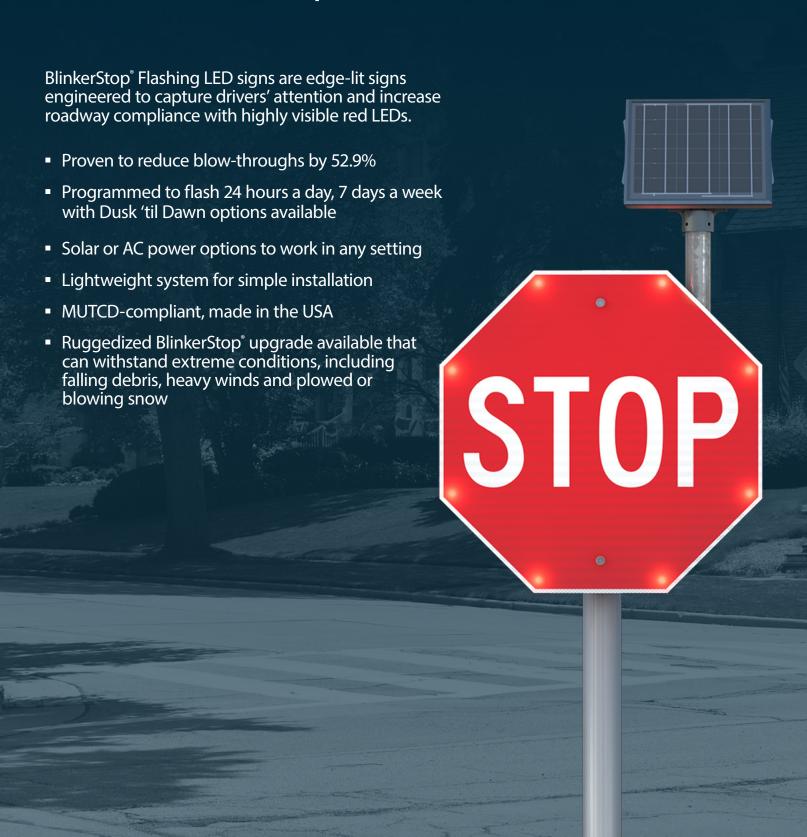

## 24/7 FLASHING BLINKERSTOP®

**13W SOLAR PANEL 14Ah BATTERY CAPACITY** 

**13W SELF-CONTAINED TOP-OF-POLE SOLAR CABINET 28Ah BATTERY CAPACITY** 

## **SYSTEM SPECIFICATIONS**

| J . J . L                      |                                                                   |
|--------------------------------|-------------------------------------------------------------------|
| SIGN LEGEND                    | R1-1                                                              |
| DIMMING                        | Variable based on photocell sensor input or 6V solar panel        |
| LED TYPE                       | Red environmentally-sealed, high-power LED                        |
| LED LIFE EXPECTANCY            | 100,000 hours                                                     |
| VISIBILITY                     | Daytime: more than 1,000 feet<br>Nighttime: more than 1 mile      |
| ENCLOSED ALUMINUM CHANNELS     | Protect wiring against inclement weather, tampering and vandalism |
| AUTONOMY                       | 30+ days (when applicable)                                        |
| OPERATING<br>TEMPERATURE RANGE | -40°F to 122°F (-40°C to 50°C)                                    |
| DIMENSIONS                     | 24"W x 24"H x 1"D                                                 |
|                                | 30"W x 30"H x 1"D                                                 |
|                                | 36"W x 36"H x 1"D                                                 |
|                                | 48"W x 48"H x 1"D                                                 |
| WARRANTY                       | 3-year limited battery warranty                                   |
|                                | 5-year limited system warranty                                    |
|                                | 10-year limited solar panel warranty                              |